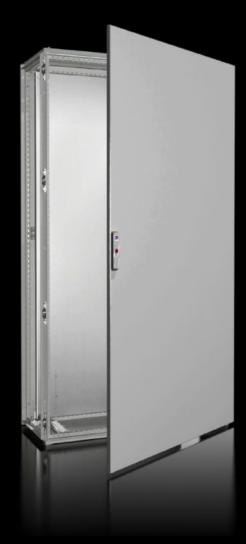

## VX 5051.087 Single door

State: 15/09/2025 (Source: rittal.com/nz-en)

## VX 5051.087 - Single door for VX

## **Features**

| Model No.       | VX 5051.087                                                  |
|-----------------|--------------------------------------------------------------|
| Material        | Sheet steel                                                  |
| Surface finish  | Dipcoat-primed, powder-coated on the outside, textured paint |
| Colour          | RAL 7035                                                     |
| Supply includes | Locking rod, complete  Lock: 3 mm double-bit                 |
| To fit          | Enclosure type: VX<br>Width: 1,000 mm<br>Height: 1,800 mm    |
| Packs of        | 1 pc(s).                                                     |
| Net weight      | 32.75                                                        |
| Gross weight    | 33.8                                                         |
| EAN             | 4028177927735                                                |
| ETIM 9          | EC000747                                                     |
| ETIM 8          | EC000261                                                     |
| ECLASS 8.0      | 27182204                                                     |
|                 |                                                              |