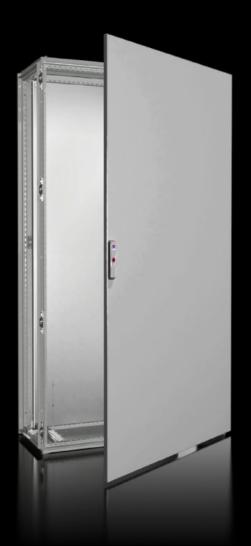

## VX 5051.091 - Single door for VX

## Features

| Model No.       | VX 5051.091                                                  |
|-----------------|--------------------------------------------------------------|
| Material        | Sheet steel                                                  |
| Surface finish  | Dipcoat-primed, powder-coated on the outside, textured paint |
| Colour          | RAL 7035                                                     |
| Supply includes | Locking rod, complete<br>Lock: 3 mm double-bit               |
| To fit          | Enclosure type: VX<br>Width: 600 mm<br>Height: 1,200 mm      |
| Packs of        | 1 pc(s).                                                     |
| Net weight      | 17.2                                                         |
| Gross weight    | 29                                                           |
| EAN             | 4028177927698                                                |
| ETIM 9          | EC000747                                                     |
| ETIM 8          | EC000261                                                     |
| ECLASS 8.0      | 27182204                                                     |