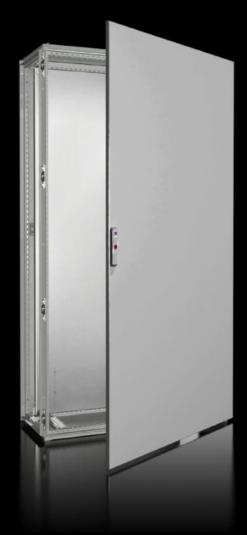

## VX 5051.095 Single door

State: 3/08/2025 (Source: rittal.com/nz-en)

## VX 5051.095 - Single door for VX

## **Features**

| Model No.       | VX 5051.095                                                  |
|-----------------|--------------------------------------------------------------|
| Material        | Sheet steel                                                  |
| Surface finish  | Dipcoat-primed, powder-coated on the outside, textured paint |
| Colour          | RAL 7035                                                     |
| Supply includes | Locking rod, complete<br>Lock: 3 mm double-bit               |
| To fit          | Enclosure type: VX<br>Width: 600 mm<br>Height: 1,800 mm      |
| Packs of        | 1 pc(s).                                                     |
| Net weight      | 21.74                                                        |
| Gross weight    | 22.4                                                         |
| EAN             | 4028177927650                                                |
| ETIM 9          | EC000747                                                     |
| ETIM 8          | EC000261                                                     |
| ECLASS 8.0      | 27182204                                                     |