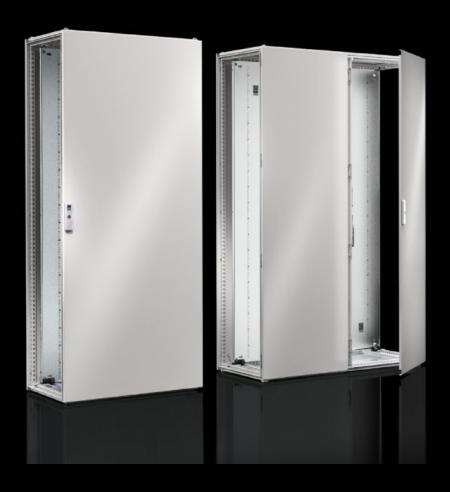

## VX 5051.126 Door, left

State: 15/09/2025 (Source: rittal.com/nz-en)

## VX 5051.126 - Door, left for two-door VX