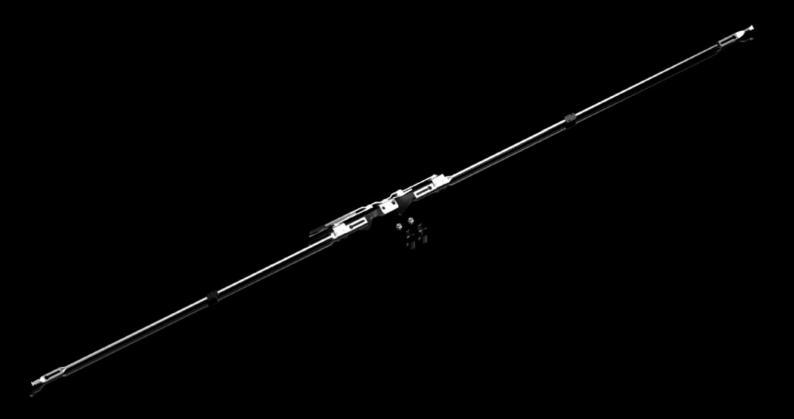

## VX 5051.127 Locking rod, adjacent door

State: 2/08/2025 (Source: rittal.com/nz-en)

## VX 5051.127 - Locking rod, adjacent door for two-door VX