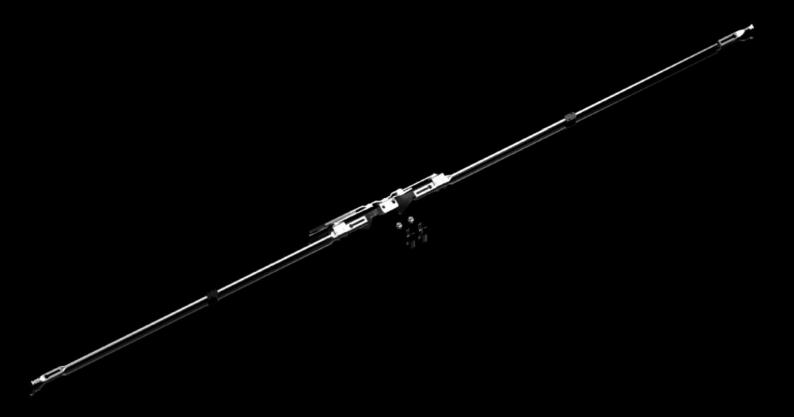

## VX 5051.130 Locking rod, adjacent door

State: 2/08/2025 (Source: rittal.com/nz-en)

## VX 5051.130 - Locking rod, adjacent door for two-door VX