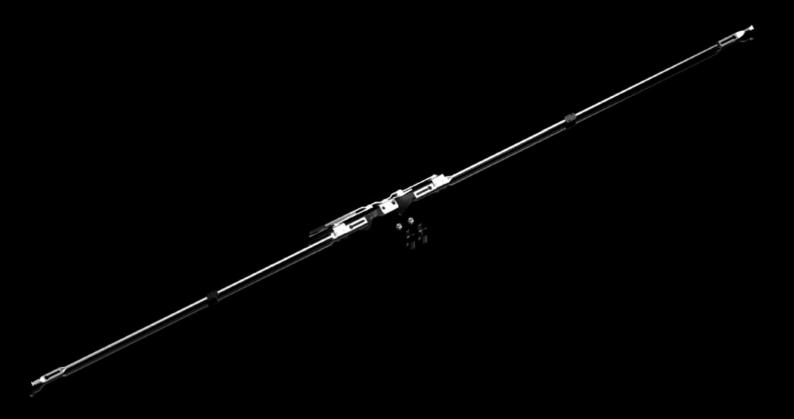

## VX 5051.132 Locking rod, adjacent door

State: 20/08/2025 (Source: rittal.com/nz-en)

## VX 5051.132 - Locking rod, adjacent door for two-door VX

## **Features**

| Model No.       | VX 5051.132                                                    |  |
|-----------------|----------------------------------------------------------------|--|
| Supply includes | Locking rod, complete Assembly component, locking rod          |  |
| To fit          | Enclosure type: VX two-door, adjacent door<br>Height: 2,200 mm |  |
| Packs of        | 1 pc(s).                                                       |  |
| Net weight      | 1                                                              |  |
| Gross weight    | 1.4                                                            |  |
| EAN             | 4028177927285                                                  |  |
| ETIM 9          | EC000747                                                       |  |
| ECLASS 8.0      | 27409217                                                       |  |