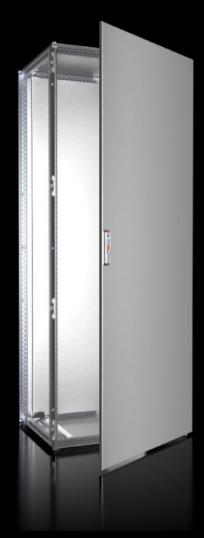

## VX 5051.151 - Single door for VX stainless steel

## **Features**

| Model No.      | VX 5051.151                                                       |
|----------------|-------------------------------------------------------------------|
| Material       | Door: Stainless steel 1.4301 (AISI 304), 2.0 mm, exterior brushed |
| Surface finish | exterior brushed, grain size 400                                  |
| To fit         | Width: 600 mm                                                     |
|                | Height: 1,800 mm                                                  |
| Packs of       | 1 pc(s).                                                          |
| Net weight     | 21                                                                |
| Gross weight   | 25                                                                |
| EAN            | 4028177930254                                                     |
| ETIM 9         | EC000261                                                          |
| ECLASS 8.0     | 27180101                                                          |