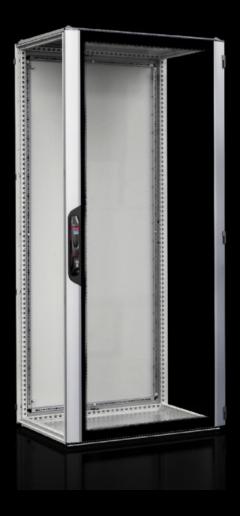

## VX\_IT 5051.211 Glazed aluminium door, one-piece

State: 1/08/2025 (Source: rittal.com/nz-en)

VX\_IT 5051.211 - Glazed aluminium door, one-piece for VX IT

## Features

| Model No.       | VX IT 5051.211                                                    |
|-----------------|-------------------------------------------------------------------|
| Material        | Aluminium                                                         |
|                 | Glazed door: Single-pane safety glass, 3 mm                       |
| Surface finish  | Front door: Aluminium, anodised/spray-finished                    |
| Colour          | Comfort handle VX, hinges, horizontal extrusion: RAL 9005         |
| Supply includes | Door with comfort handle VX for semi-cylinders with security lock |
|                 | 3524 E                                                            |
|                 | 180° hinges, fitted                                               |
|                 | Assembly parts for mounting on surfaces                           |
| To fit          | Width: 600 mm                                                     |
|                 | Height: 2,200 mm                                                  |
| Packs of        | 1 pc(s).                                                          |
| Net weight      | 14                                                                |
| Gross weight    | 15.2                                                              |
| EAN             | 4028177968073                                                     |
|                 |                                                                   |