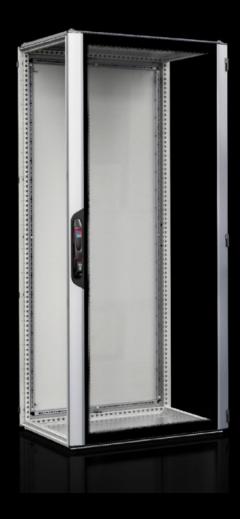

## VX\_IT 5051.212 - Glazed aluminium door, one-piece for VX IT

## **Features**

| Model No.       | VX IT 5051.212                                                    |
|-----------------|-------------------------------------------------------------------|
| Material        | Aluminium                                                         |
|                 | Glazed door: Single-pane safety glass, 3 mm                       |
| Surface finish  | Front door: Aluminium, anodised/spray-finished                    |
| Colour          | Comfort handle VX, hinges, horizontal extrusion: RAL 9005         |
| Supply includes | Door with comfort handle VX for semi-cylinders with security lock |
|                 | 3524 E                                                            |
|                 | 180° hinges, fitted                                               |
|                 | Assembly parts for mounting on surfaces                           |
| To fit          | Width: 600 mm                                                     |
|                 | Height: 800 mm                                                    |
| Packs of        | 1 pc(s).                                                          |
| EAN             | 4028177968080                                                     |