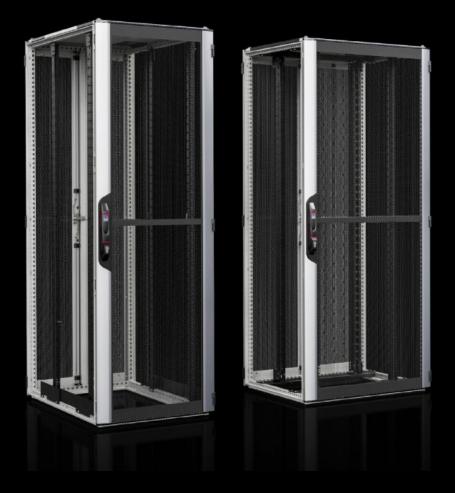

## VX\_IT 5051.225 Aluminium/sheet steel door, vented

State: 26/07/2025 (Source: rittal.com/nz-en)

## VX\_IT 5051.225 - Aluminium/sheet steel door, vented for VX IT

## Features

| Model No.       | VX IT 5051.225                                                                                                    |
|-----------------|-------------------------------------------------------------------------------------------------------------------|
| Material        | Sheet steel<br>Aluminium                                                                                          |
| Surface finish  | Front door: Aluminium, anodised/spray-finished                                                                    |
| Colour          | Comfort handle VX, hinges, horizontal extrusion, vent grille: RAL<br>9005                                         |
| Supply includes | Door with comfort handle for semi-cylinders with security lock 3524<br>E<br>180° hinges, fitted<br>Assembly parts |
| To fit          | Width: 600 mm<br>Height: 2,000 mm                                                                                 |
| Packs of        | 1 pc(s).                                                                                                          |
| Net weight      | 9                                                                                                                 |
| Gross weight    | 10.2                                                                                                              |
| EAN             | 4028177968127                                                                                                     |
|                 |                                                                                                                   |