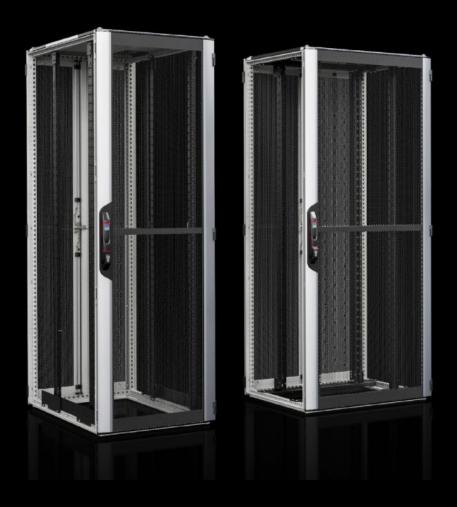

## VX\_IT 5051.226 Aluminium/sheet steel door, vented

State: 16/08/2025 (Source: rittal.com/nz-en)

## VX\_IT 5051.226 - Aluminium/sheet steel door, vented for VX IT

Aluminium sheet steel door at the front, vented (vented surface area approx. 85% perforated)