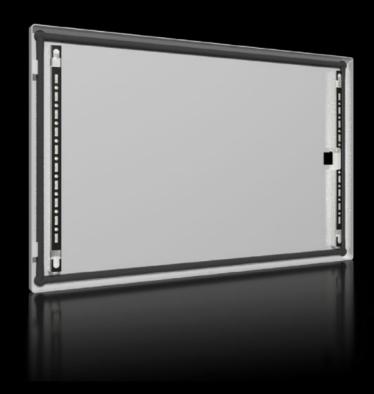

## AX 5051.317 Single door

State: 1/08/2025 (Source: rittal.com/nz-en)

## AX 5051.317 - Single door for AX

## **Features**

| Model No.             | AX 5051.317                                                  |
|-----------------------|--------------------------------------------------------------|
| Material              | Door: Sheet steel, all-round foamed-in PU seal               |
| Surface finish        | Dipcoat-primed, powder-coated on the outside, textured paint |
| Colour                | RAL 7035                                                     |
| To fit                | Width: 380 mm                                                |
|                       | Height: 300 mm                                               |
| Packs of              | 1 pc(s).                                                     |
| Net weight            | 1.62                                                         |
| Gross weight          | 1.833                                                        |
| Customs tariff number | 94039910                                                     |
| EAN                   | 4028177949003                                                |
| ETIM 9                | EC000261                                                     |
| ECLASS 8.0            | 27180101                                                     |
|                       |                                                              |