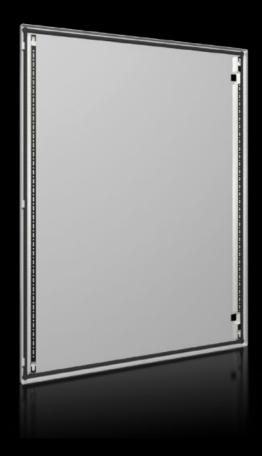

## AX 5051.324 Single door

State: 1/08/2025 (Source: rittal.com/nz-en)

## AX 5051.324 - Single door for AX

## **Features**

| Model No.             | AX 5051.324                                                  |
|-----------------------|--------------------------------------------------------------|
| Material              | Door: Sheet steel, all-round foamed-in PU seal               |
| Surface finish        | Dipcoat-primed, powder-coated on the outside, textured paint |
| Colour                | RAL 7035                                                     |
| To fit                | Width: 380 mm                                                |
|                       | Height: 600 mm                                               |
| Packs of              | 1 pc(s).                                                     |
| Net weight            | 3.49                                                         |
| Gross weight          | 3.51                                                         |
| Customs tariff number | 94039910                                                     |
| EAN                   | 4028177949072                                                |
| ETIM 9                | EC000261                                                     |
| ECLASS 8.0            | 27180101                                                     |
|                       |                                                              |