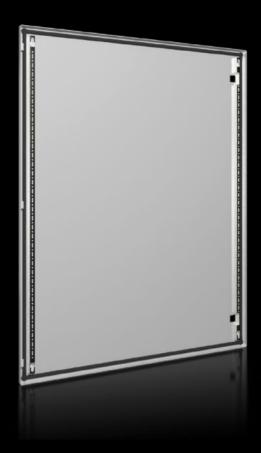

## AX 5051.325 Single door

State: 31/07/2025 (Source: rittal.com/nz-en)

## AX 5051.325 - Single door for AX

## **Features**

| Model No.             | AX 5051.325                                                  |
|-----------------------|--------------------------------------------------------------|
| Material              | Door: Sheet steel, all-round foamed-in PU seal               |
| Surface finish        | Dipcoat-primed, powder-coated on the outside, textured paint |
| Colour                | RAL 7035                                                     |
| To fit                | Width: 400 mm<br>Height: 500 mm                              |
| Packs of              | 1 pc(s).                                                     |
| Net weight            | 3                                                            |
| Gross weight          | 3.1                                                          |
| Customs tariff number | 94039910                                                     |
| EAN                   | 4028177949089                                                |
| ETIM 9                | EC000261                                                     |
| ECLASS 8.0            | 27180101                                                     |
|                       |                                                              |