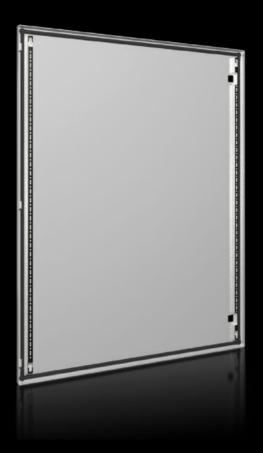

## AX 5051.331 - Single door for AX

## **Features**

| Model No.             | AX 5051.331                                                  |
|-----------------------|--------------------------------------------------------------|
| Material              | Door: Sheet steel, all-round foamed-in PU seal               |
| Surface finish        | Dipcoat-primed, powder-coated on the outside, textured paint |
| Colour                | RAL 7035                                                     |
| To fit                | Width: 760 mm<br>Height: 760 mm                              |
| Packs of              | 1 pc(s).                                                     |
| Net weight            | 10.2                                                         |
| Gross weight          | 10.49                                                        |
| Customs tariff number | 94039910                                                     |
| EAN                   | 4028177949140                                                |
| ETIM 9                | EC000261                                                     |
| ECLASS 8.0            | 27180101                                                     |
|                       |                                                              |