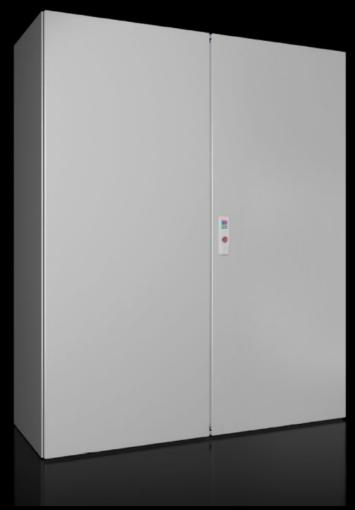

## AX 5051.335 - Door, right for AX

## Features

| Model No.             | AX 5051.335                                                  |
|-----------------------|--------------------------------------------------------------|
| Material              | Door: Sheet steel, all-round foamed-in PU seal               |
| Surface finish        | Dipcoat-primed, powder-coated on the outside, textured paint |
| Colour                | RAL 7035                                                     |
| Supply includes       | Locking rod, complete  Lock plate                            |
| To fit                | Width: 500 mm<br>Height: 1,200 mm                            |
| Packs of              | 1 pc(s).                                                     |
| Net weight            | 10.04                                                        |
| Gross weight          | 10.54                                                        |
| Customs tariff number | 94039910                                                     |
| EAN                   | 4028177949188                                                |
| ETIM 9                | EC000261                                                     |
| ECLASS 8.0            | 27180101                                                     |