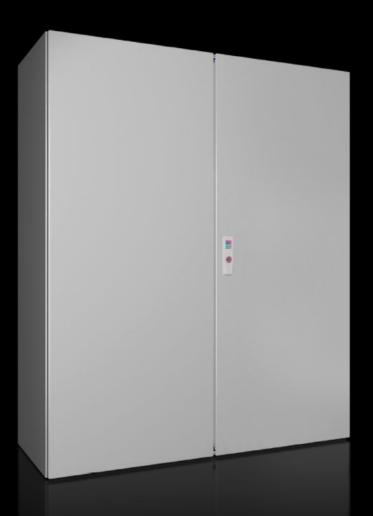

## AX 5051.336 Door, left

State: 18/08/2025 (Source: rittal.com/nz-en)

POWER DISTRIBUTION >> CLIMATE CONTROL

IT INFRASTRUCTURE SOFTWARE & SERVICES

FRIEDHELM LOH GROUP

ENCLOSURES

## AX 5051.336 - Door, left for AX

## Features

| Model No.             | AX 5051.336                                                  |
|-----------------------|--------------------------------------------------------------|
| Material              | Sheet steel                                                  |
| Surface finish        | Dipcoat-primed, powder-coated on the outside, textured paint |
| Colour                | RAL 7035                                                     |
| To fit                | Width: 600 mm                                                |
|                       | Height: 1,200 mm                                             |
| Packs of              | 1 pc(s).                                                     |
| Net weight            | 13.85                                                        |
| Gross weight          | 14                                                           |
| Customs tariff number | 94039910                                                     |
| EAN                   | 4028177949195                                                |
| ETIM 9                | EC000261                                                     |
| ECLASS 8.0            | 27180101                                                     |
|                       |                                                              |