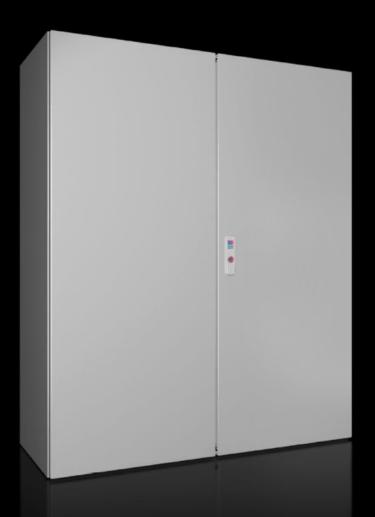

## AX 5051.337 - Door, left for AX

## Features

| Model No.             | AX 5051.337                                                  |
|-----------------------|--------------------------------------------------------------|
| Material              | Sheet steel                                                  |
| Surface finish        | Dipcoat-primed, powder-coated on the outside, textured paint |
| Colour                | RAL 7035                                                     |
| To fit                | Width: 500 mm<br>Height: 1,400 mm                            |
| Packs of              | 1 pc(s).                                                     |
| Net weight            | 13                                                           |
| Gross weight          | 13.68                                                        |
| Customs tariff number | 94039910                                                     |
| EAN                   | 4028177949201                                                |
| ETIM 9                | EC000261                                                     |
| ECLASS 8.0            | 27180101                                                     |
|                       |                                                              |