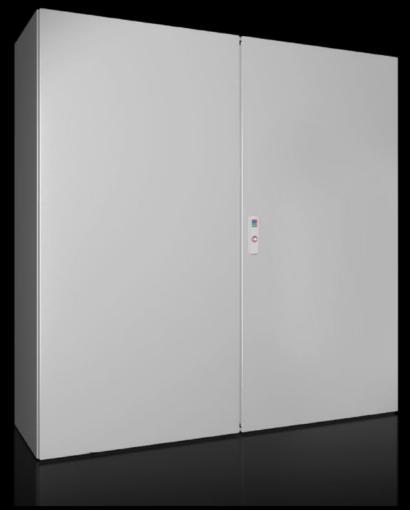

## AX 5051.341 Door, right

State: 31/07/2025 (Source: rittal.com/nz-en)

## AX 5051.341 - Door, right for AX

## **Features**

| Model No.             | AX 5051.341                                                  |
|-----------------------|--------------------------------------------------------------|
| Material              | Door: Sheet steel, all-round foamed-in PU seal               |
| Surface finish        | Dipcoat-primed, powder-coated on the outside, textured paint |
| Colour                | RAL 7035                                                     |
| To fit                | Width: 500 mm<br>Height: 1,000 mm                            |
| Packs of              | 1 pc(s).                                                     |
| Net weight            | 9.2                                                          |
| Gross weight          | 9.24                                                         |
| Customs tariff number | 94039910                                                     |
| EAN                   | 4028177949249                                                |
| ETIM 9                | EC000261                                                     |
| ECLASS 8.0            | 27180101                                                     |