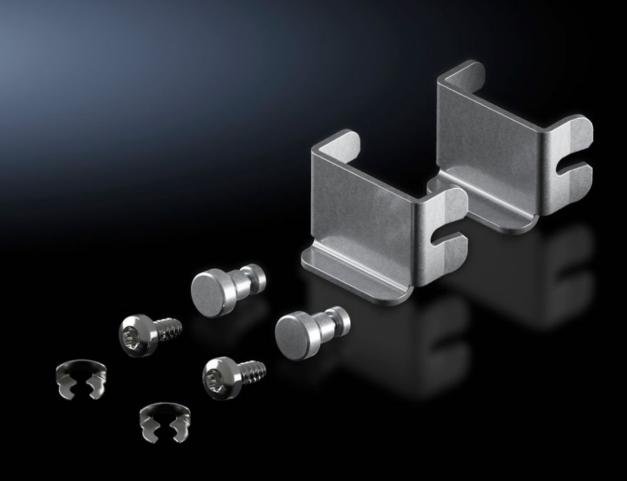

## VX 5301.235 - Internal latch for side panel, screwfastened, sheet steel

Internal latch for side panel, screw-fastened. The side panels on the frame section are additionally screw-fastened from the inside with latching brackets.

## Features

| Model No.                               | VX 5301.235                                                                                                                                                                                      |
|-----------------------------------------|--------------------------------------------------------------------------------------------------------------------------------------------------------------------------------------------------|
| Product description                     | Additional security is achieved via the option of latching the side<br>panel from the inside. The side panels on the frame section are<br>screw-fastened from the inside with latching brackets. |
| Surface finish                          | Sheet steel, zinc-plated                                                                                                                                                                         |
| Supply includes                         | 2 mounting brackets<br>Assembly parts                                                                                                                                                            |
| Assembly instruction                    | Access via the front and rear doors must be guaranteed                                                                                                                                           |
| IP protection category to IEC 60<br>529 | IP 55 (in conjunction with enclosures from the VX, VX IT series)                                                                                                                                 |
| Packs of                                | 2 pc(s).                                                                                                                                                                                         |
| Net weight                              | 0.11                                                                                                                                                                                             |
| Gross weight                            | 0.131                                                                                                                                                                                            |
| Customs tariff number                   | 73269098                                                                                                                                                                                         |
| EAN                                     | 4028177952454                                                                                                                                                                                    |
| ETIM 9                                  | EC000327                                                                                                                                                                                         |
| ECLASS 8.0                              | 27409217                                                                                                                                                                                         |
|                                         |                                                                                                                                                                                                  |