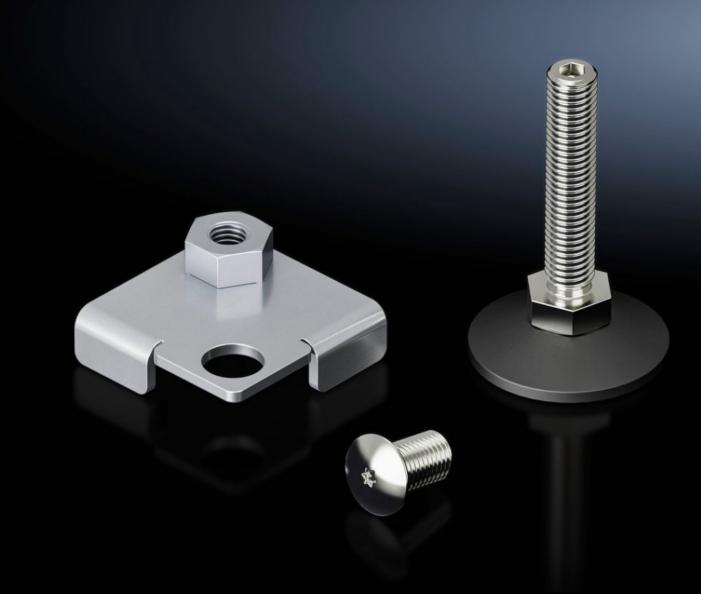

## VX 5301.326 - Levelling feet with internal adjustment, for VX IT

Levelling feet with internal adjustment, to compensate for floor irregularities.

## **Features**

| Model No.             | VX 5301.326                                                                                                                                                                                                                                                                          |
|-----------------------|--------------------------------------------------------------------------------------------------------------------------------------------------------------------------------------------------------------------------------------------------------------------------------------|
| Product description   | The mounting bracket is used to offset and secure the levelling foot beneath the enclosure frame in the interior section. In this way, the levelling foot is conveniently adjusted from the enclosure interior using the multi-tooth drive integrated into the levelling foot shaft. |
| Supply includes       | 4 levelling feet, M12, with TX30 hex socket drive                                                                                                                                                                                                                                    |
|                       | 4 mounting brackets Assembly parts                                                                                                                                                                                                                                                   |
| Load capacity         | Max. admissible static load: 3000 N per levelling foot                                                                                                                                                                                                                               |
| Levelling range       | 18 - 63 mm                                                                                                                                                                                                                                                                           |
| Packs of              | 4 pc(s).                                                                                                                                                                                                                                                                             |
| Net weight            | 0.76                                                                                                                                                                                                                                                                                 |
| Gross weight          | 0.796                                                                                                                                                                                                                                                                                |
| Customs tariff number | 73269098                                                                                                                                                                                                                                                                             |
| EAN                   | 4028177952478                                                                                                                                                                                                                                                                        |
| ETIM 9                | EC000721                                                                                                                                                                                                                                                                             |
| ECLASS 8.0            | 27182003                                                                                                                                                                                                                                                                             |