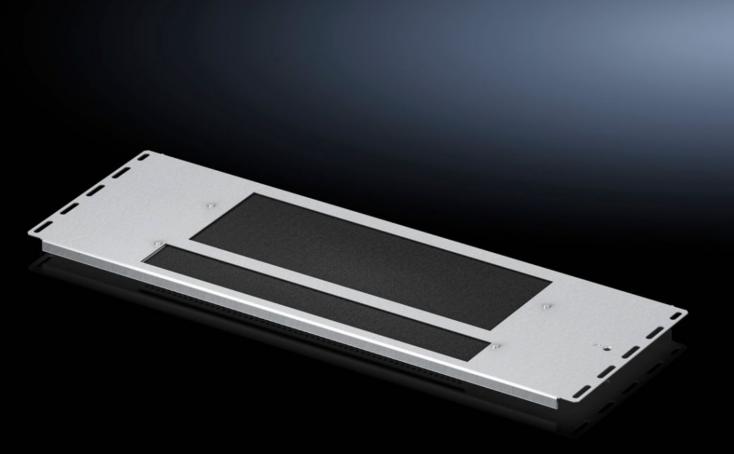

## VX 5301.330 - Gland plate modules, vented for VX IT

For closing the base

#### **Features**

| Model No.                     | VX 5301.330                                                                                                                                                                                 |
|-------------------------------|---------------------------------------------------------------------------------------------------------------------------------------------------------------------------------------------|
| Product description           | For closing the base                                                                                                                                                                        |
| Benefits                      | Large perforated section to support passive climate control of the enclosure Filter mat slides in from above for easy replacement                                                           |
| Material                      | Sheet steel                                                                                                                                                                                 |
| Surface finish                | Zinc-plated                                                                                                                                                                                 |
| Supply includes               | Gland plate modules, vented<br>Filter mat<br>Assembly parts                                                                                                                                 |
| Assembly instruction          | Several gland module plates must be combined to seal the base completely in the VX IT  The gland plate module may be combined in exchange with other base modules with a depth of 237.5 mm. |
| Dimensions                    | Depth: 237.5 mm                                                                                                                                                                             |
| To fit                        | Enclosure type: VX IT<br>Width: = 600 mm                                                                                                                                                    |
| Packs of                      | 1 pc(s).                                                                                                                                                                                    |
| Net weight                    | 1.44                                                                                                                                                                                        |
| Gross weight                  | 1.64                                                                                                                                                                                        |
| PCF per pack (cradle-to-gate) | 6.2 kg CO2 eq (Cat B)                                                                                                                                                                       |
| Note on PCF category          | Category B: PCF value (cradle-to-gate) based on the product weight approximately calculated and self-declared                                                                               |
| Customs tariff number         | 94039910                                                                                                                                                                                    |
| EAN                           | 4028177950825                                                                                                                                                                               |
| ETIM 9                        | EC002620                                                                                                                                                                                    |