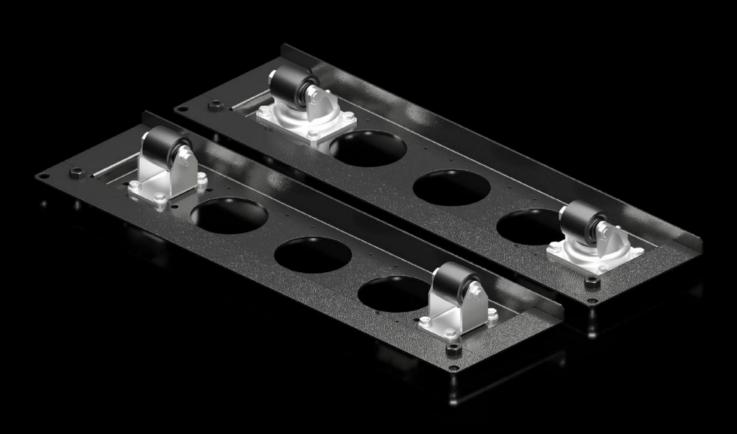

## VX 5301.518 - Castor module for VX, VX IT

For easy movement directly at the point of use, even with fully configured enclosures.

## Features

| Model No.             | VX 5301.518                                                                                                                                                                                                                                     |
|-----------------------|-------------------------------------------------------------------------------------------------------------------------------------------------------------------------------------------------------------------------------------------------|
| Product description   | For mobile use even with preconfigured enclosures. The castor<br>module is screw-fastened to the structure directly underneath the<br>base frame and is suitable for transporting configured enclosures<br>on flat ground and inside buildings. |
| Supply includes       | 1 transport module with 2 castors<br>1 transport module with 2 castors, fixed<br>Assembly parts                                                                                                                                                 |
| Dimensions            | Width: 756 mm<br>Height: 203 mm<br>Depth: 79 mm                                                                                                                                                                                                 |
| Assembly instruction  | The base area must be open at the mounting points                                                                                                                                                                                               |
| To fit                | Enclosure type: VX: = 800 mm<br>Enclosure type: VX IT                                                                                                                                                                                           |
| Load capacity         | Max. admissible load: Static 15,000 N<br>Max. admissible load: Dynamic 10,000 N                                                                                                                                                                 |
| Note                  | The maximum admissible load capacity (dynamic) of 10,000 N refers to rolling over flat ground.                                                                                                                                                  |
| Packs of              | 1 pc(s).                                                                                                                                                                                                                                        |
| Net weight            | 11.5                                                                                                                                                                                                                                            |
| Gross weight          | 12.12                                                                                                                                                                                                                                           |
| Customs tariff number | 94039910                                                                                                                                                                                                                                        |
| EAN                   | 4028177952515                                                                                                                                                                                                                                   |
| E-Number Sweden       | E7282571                                                                                                                                                                                                                                        |
| ETIM 9                | EC002621                                                                                                                                                                                                                                        |
| ECLASS 8.0            | 27189262                                                                                                                                                                                                                                        |