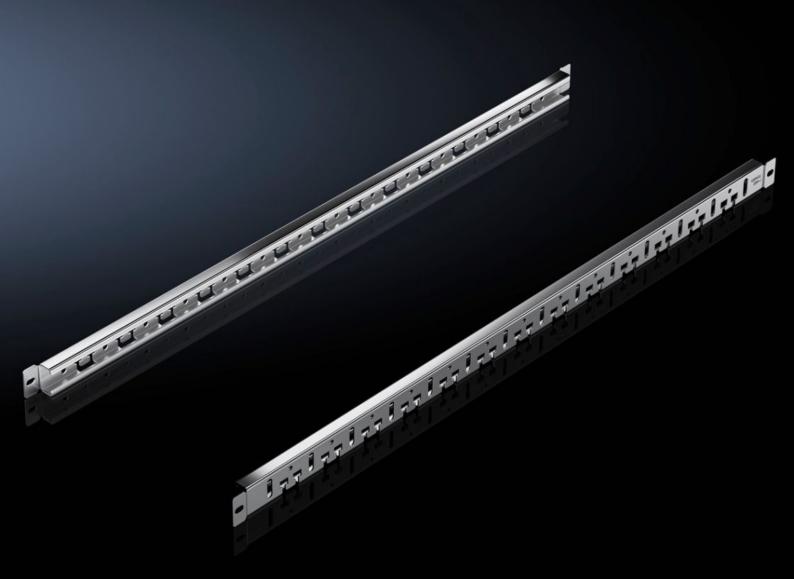

## IT 5302.026 - Combination rails for 482.6 mm (19")

## **Features**

| Model No.                     | IT 5302.026                                                                                                    |
|-------------------------------|----------------------------------------------------------------------------------------------------------------|
| Applications                  | For cable routing and strain relief on the 482.6 mm (19") level                                                |
| Material                      | Sheet steel                                                                                                    |
| Surface finish                | Zinc-plated                                                                                                    |
| Supply includes               | Assembly parts for the combination rail, without assembly parts for fixing the cables                          |
| Installation options          | Within the 482.6 mm (19") mounting level, on the 482.6 mm (19") system punchings                               |
| Dimensions                    | Height: 1 U                                                                                                    |
| To fit                        | Enclosure type: TS IT VX IT TX CableNet                                                                        |
| Packs of                      | 4 pc(s).                                                                                                       |
| Net weight                    | 1.348                                                                                                          |
| Gross weight                  | 1.4                                                                                                            |
| PCF per pack (cradle-to-gate) | 5.2 kg CO2 eq (Cat B)                                                                                          |
| Note on PCF category          | Category B: PCF value (cradle-to-gate) based on the product weight, approximately calculated and self-declared |
| Customs tariff number         | 73269098                                                                                                       |
| EAN                           | 4028177952584                                                                                                  |
| ETIM 9                        | EC002620                                                                                                       |
| ECLASS 8.0                    | 27189261                                                                                                       |