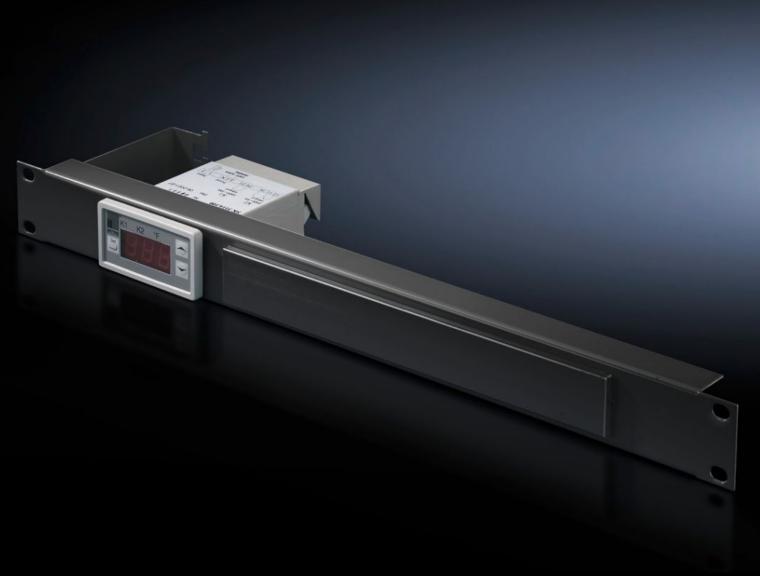

# SK 5302.041 - Digital enclosure internal temperature display and thermostat integrated into a patch panel 1 U

#### **Features**

| Model No.                | SK 5302.041                                                                                                                                                                                                                                |
|--------------------------|--------------------------------------------------------------------------------------------------------------------------------------------------------------------------------------------------------------------------------------------|
| Product description      | Including cable attachment for connection cable and label holder.                                                                                                                                                                          |
| Technical specifications | Three-digit, 7-segment display Option of switching between °C/°F Includes 1800 mm long NTC sensor Two relay outputs as change-over contact and normally open contact (max. contact load 230 V, 6 A) Freely selectable switching difference |
| Colour                   | RAL 9005                                                                                                                                                                                                                                   |
| Packs of                 | 1 pc(s).                                                                                                                                                                                                                                   |
| Setting range            | 5 °C55 °C                                                                                                                                                                                                                                  |
| Rated operating voltage  | 100 V - 230 V, 1~, 50 Hz/60 Hz<br>24 V - 60 V (DC)                                                                                                                                                                                         |
| Net weight               | 0.66                                                                                                                                                                                                                                       |
| Gross weight             | 0.86                                                                                                                                                                                                                                       |
| Customs tariff number    | 73269098                                                                                                                                                                                                                                   |
| EAN                      | 4028177955370                                                                                                                                                                                                                              |
| ETIM 9                   | EC004587                                                                                                                                                                                                                                   |
| ETIM 8                   | EC004587                                                                                                                                                                                                                                   |
| ECLASS 8.0               | 27210707                                                                                                                                                                                                                                   |
|                          |                                                                                                                                                                                                                                            |