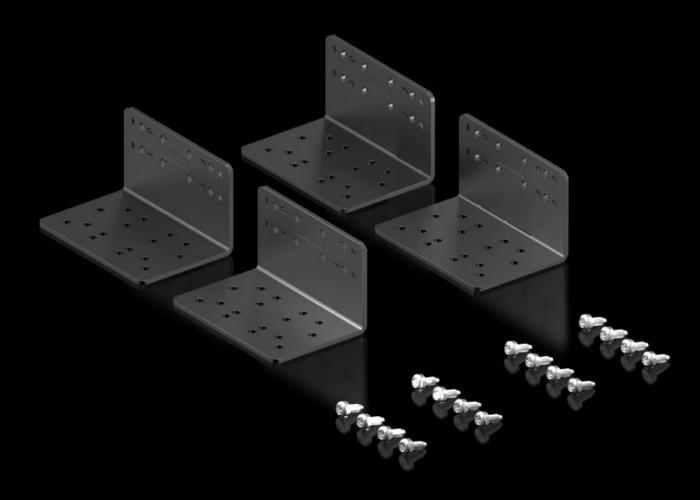

# VX 5302.169 - Mounting bracket for VX IT 482.6 mm (19") mounting angles

#### **Features**

| Model No.                     | VX 5302.169                                                                                                    |
|-------------------------------|----------------------------------------------------------------------------------------------------------------|
| Design                        | for VX IT 482.6 mm (19") mounting angles, standard                                                             |
| Benefits                      | Direct potential equalisation of the mounting angles via the attachment                                        |
| Material                      | Sheet steel                                                                                                    |
| Surface finish                | Spray-finished                                                                                                 |
| Colour                        | RAL 9005                                                                                                       |
| Supply includes               | Assembly parts                                                                                                 |
| To fit                        | Width: = 800 mm                                                                                                |
| Packs of                      | 4 pc(s).                                                                                                       |
| Net weight                    | 1                                                                                                              |
| Gross weight                  | 1.194                                                                                                          |
| PCF per pack (cradle-to-gate) | 4.5 kg CO2 eq (Cat B)                                                                                          |
| Note on PCF category          | Category B: PCF value (cradle-to-gate) based on the product weight, approximately calculated and self-declared |
| Customs tariff number         | 73182900                                                                                                       |
| EAN                           | 4028177955622                                                                                                  |
| ETIM 9                        | EC002620                                                                                                       |
| ECLASS 8.0                    | 27189261                                                                                                       |
|                               |                                                                                                                |