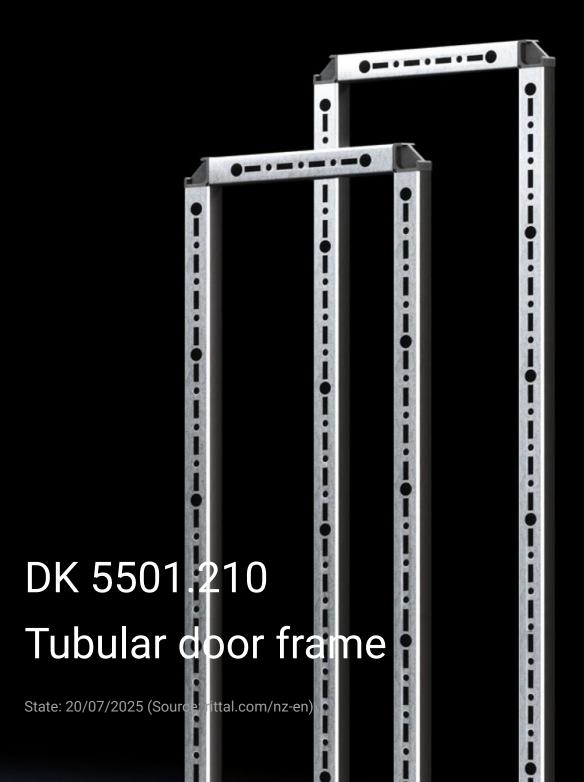

## DK 5501.210 - Tubular door frame for TS, TS IT

For TS IT for rear door, vertically divided, solid

## **Features**

| Model No.             | DK 5501.210                                                                                      |
|-----------------------|--------------------------------------------------------------------------------------------------|
| Product description   | To fit TS IT with solid, vertically divided sheet steel doors and for 400 mm wide TS enclosures. |
| Applications          | For vertical mounting on the threaded bolts of the door                                          |
| Material              | Tube section: Sheet steel<br>Corner connector: Plastic                                           |
| Surface finish        | Tube section: Zinc-plated                                                                        |
| Supply includes       | Assembly parts                                                                                   |
| To fit enclosure type | TS IT<br>TS                                                                                      |
| Suitable for width    | 400 mm                                                                                           |
| Suitable for height   | 2,000 mm                                                                                         |
| Packs of              | 2 pc(s).                                                                                         |
| Net weight            | 6.344                                                                                            |
| Customs tariff number | 73269098                                                                                         |
| EAN                   | 4028177678866                                                                                    |
| E-Number Sweden       | E7239812                                                                                         |
| ETIM 9                | EC002620                                                                                         |