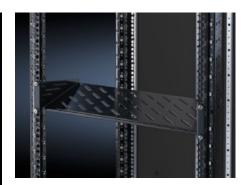

## DK 5501.615 - Component shelf 2 U, static installation

Component shelf 2 U, static installation for attachment to the 482.6 mm (19") system punchings. Load capacity: 25 kg.

#### **Features**

| 400.5                                                                                                          |
|----------------------------------------------------------------------------------------------------------------|
| 482.6 mm (19")                                                                                                 |
| For mounting between 482.6 mm (19") mounting angles.                                                           |
| Sheet steel                                                                                                    |
| Spray-finished                                                                                                 |
| RAL 9005                                                                                                       |
| 25 kg surface load, static                                                                                     |
| Not suitable for combination with telescopic slides.                                                           |
| Width: 482.6 mm<br>Depth: 250 mm                                                                               |
| 1 pc(s).                                                                                                       |
| 2.078                                                                                                          |
| 2.125                                                                                                          |
| 9.5 kg CO2 eq (Cat B)                                                                                          |
| Category B: PCF value (cradle-to-gate) based on the product weight, approximately calculated and self-declared |
|                                                                                                                |