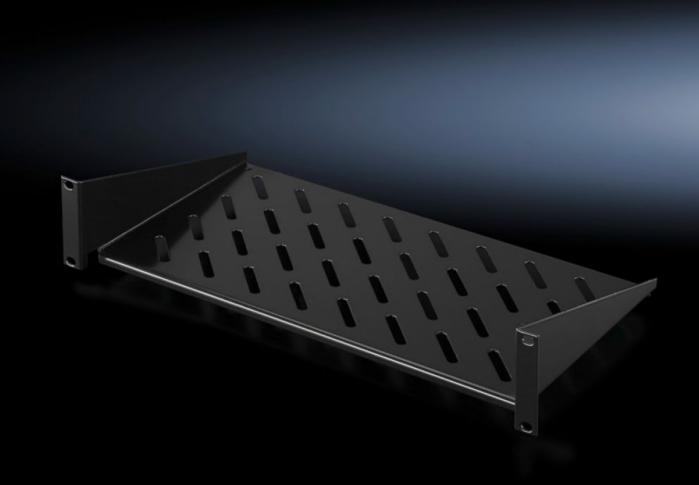

## DK 5501.615 - Component shelf 2 U, static installation

Component shelf 2 U, static installation for attachment to the 482.6 mm (19") system punchings. Load capacity: 25 kg.

#### **Features**

| 400.5                                                                                                          |
|----------------------------------------------------------------------------------------------------------------|
| 482.6 mm (19")                                                                                                 |
| For mounting between 482.6 mm (19") mounting angles.                                                           |
| Sheet steel                                                                                                    |
| Spray-finished                                                                                                 |
| RAL 9005                                                                                                       |
| 25 kg surface load, static                                                                                     |
| Not suitable for combination with telescopic slides.                                                           |
| Width: 482.6 mm<br>Depth: 250 mm                                                                               |
| 1 pc(s).                                                                                                       |
| 2.078                                                                                                          |
| 2.125                                                                                                          |
| 9.5 kg CO2 eq (Cat B)                                                                                          |
| Category B: PCF value (cradle-to-gate) based on the product weight, approximately calculated and self-declared |
|                                                                                                                |