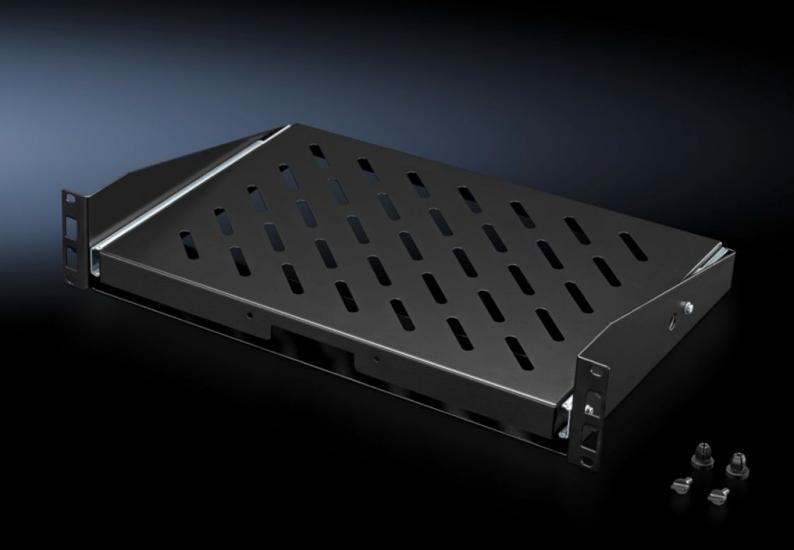

# DK 5501.635 - Component shelf, pull-out, 2 U for one 482.6 mm (19") mounting level

This complete set comprises the pre-configured variant including telescopic slides, moulded handle, flange and locking pins.

#### **Features**

| Model No.            | DK 5501.635                                                                                                                                                                                                                                              |
|----------------------|----------------------------------------------------------------------------------------------------------------------------------------------------------------------------------------------------------------------------------------------------------|
| Product description  | For simple, front installation of wall-mounted or floor-standing enclosures with at least one 482.6 mm (19") mounting level. This complete set includes the pre-configured variant including telescopic slides, moulded handle, flange and locking pins. |
| Benefits             | Simple, tool-free assembly Fully extendible Self-locking                                                                                                                                                                                                 |
| Material             | Sheet steel                                                                                                                                                                                                                                              |
| Surface finish       | Spray-finished                                                                                                                                                                                                                                           |
| Colour               | RAL 9005                                                                                                                                                                                                                                                 |
| Supply includes      | Component shelf, pre-configured Assembly parts                                                                                                                                                                                                           |
| Load capacity static | 250 N                                                                                                                                                                                                                                                    |
| Contact surface      | Width: 430 mm<br>Depth: 300 mm                                                                                                                                                                                                                           |
| Packs of             | 1 pc(s).                                                                                                                                                                                                                                                 |
| Net weight           | 3                                                                                                                                                                                                                                                        |
|                      |                                                                                                                                                                                                                                                          |