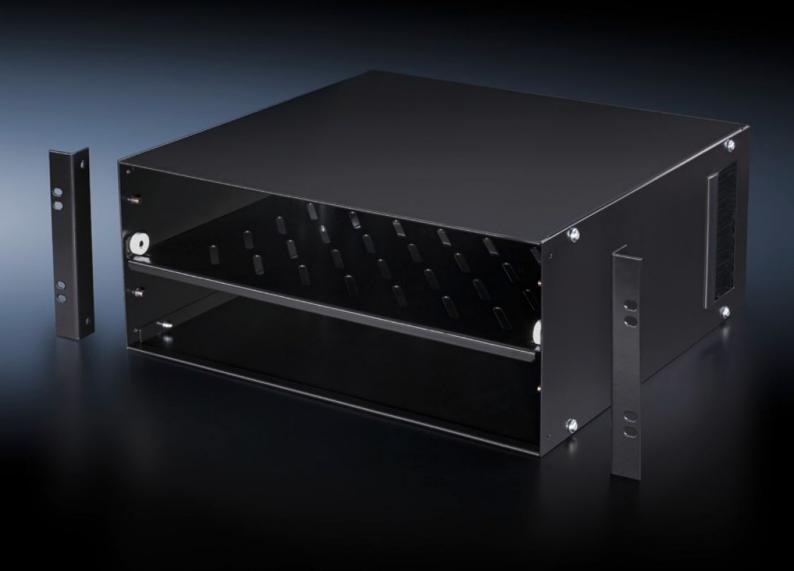

# DK 5501.900 - Small equipment box, 4 U, shielded for one 482.6 mm (19") mounting level

The small equipment box contains an adjustable mounting base which can be used to further sub-divide the box.

#### **Features**

| Model No.           | DK 5501.900                                                                                                                                                                                                                      |
|---------------------|----------------------------------------------------------------------------------------------------------------------------------------------------------------------------------------------------------------------------------|
| Product description | For accommodation of small equipment and other accessories within a partitioned 482.6 mm (19") installation level. The small equipment box contains an adjustable mounting base which can be used to further sub-divide the box. |
| Material            | Sheet steel<br>Brush strip: Plastic, UL 94-HB                                                                                                                                                                                    |
| Surface finish      | Spray-finished                                                                                                                                                                                                                   |
| Colour              | RAL 9005                                                                                                                                                                                                                         |
| Supply includes     | Small equipment box with brush strip 1 shelf                                                                                                                                                                                     |
| Load capacity       | 200 N surface load, static                                                                                                                                                                                                       |
| Contact surface     | Width: 405 mm<br>Depth: 300 mm                                                                                                                                                                                                   |
| Dimensions          | Width: 427 mm<br>Height: 170 mm<br>Depth: 400 mm                                                                                                                                                                                 |