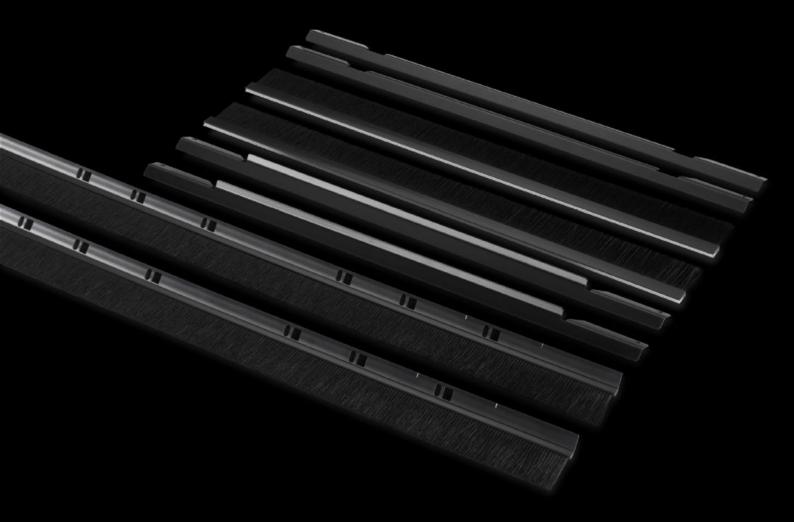

## DK 5502.103 - Brush kit for TS IT

## Features

| Model No.             | DK 5502.103                                                                                                                |
|-----------------------|----------------------------------------------------------------------------------------------------------------------------|
| Product description   | Brush kit for 2 cable ducts TS IT up to 47 U, height 2200 mm with mounting frame                                           |
| Applications          | For cold/hot aisle partitioning between cable duct 482.6 mm (19") on mounting frame 482.6 mm (19") and side/partition wall |
| Material              | Aluminium section, natural anodised<br>Brush strip: Plastic, UL 94-HB                                                      |
| Packs of              | 1 pc(s).                                                                                                                   |
| Net weight            | 2.42                                                                                                                       |
| Gross weight          | 2.72                                                                                                                       |
| Customs tariff number | 73269098                                                                                                                   |
| EAN                   | 4028177817630                                                                                                              |
| ETIM 9                | EC002625                                                                                                                   |
| ECLASS 8.0            | 27189234                                                                                                                   |