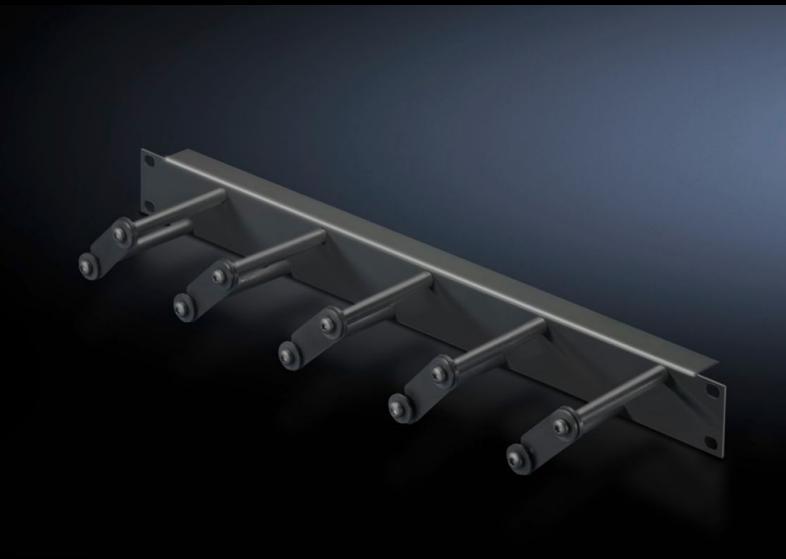

# Cable management panel with cable routing bars

State: 5/09/2025 (Source: rittal.com/nz-en)

## DK 5502.225 - Cable management panel with cable routing bars for horizontal cable management

For horizontal management of the patch cables with cable routing bars, allows user-friendly modification and extension of the cabling by opening the individual cable routing bars.

#### **Features**

| Model No.                     | DK 5502.225                                                                                                                                                                        |
|-------------------------------|------------------------------------------------------------------------------------------------------------------------------------------------------------------------------------|
| Product description           | For horizontal management of the patch cables with 5 cable routing bars. Opening the individual cable routing bars allows user-friendly modification and extension of the cabling. |
| Material                      | Panel: Sheet steel, spray finished<br>Cable routing bars: Plastic                                                                                                                  |
| Depth of bars                 | 100 mm                                                                                                                                                                             |
| Number bars per U             | 5                                                                                                                                                                                  |
| Dimensions                    | Width: 482.6 mm                                                                                                                                                                    |
| Units                         | 1 U                                                                                                                                                                                |
| Packs of                      | 1 pc(s).                                                                                                                                                                           |
| Net weight                    | 0.5                                                                                                                                                                                |
| Gross weight                  | 0.632                                                                                                                                                                              |
| PCF per pack (cradle-to-gate) | 2.4 kg CO2 eq (Cat B)                                                                                                                                                              |
| Note on PCF category          | Category B: PCF value (cradle-to-gate) based on the product weight, approximately calculated and self-declared                                                                     |
| Customs tariff number         | 94039910                                                                                                                                                                           |
| EAN                           | 4028177679337                                                                                                                                                                      |
| E-Number Sweden               | E7239788                                                                                                                                                                           |
| ETIM 9                        | EC002624                                                                                                                                                                           |
| ECLASS 8.0                    | 27189265                                                                                                                                                                           |
|                               |                                                                                                                                                                                    |