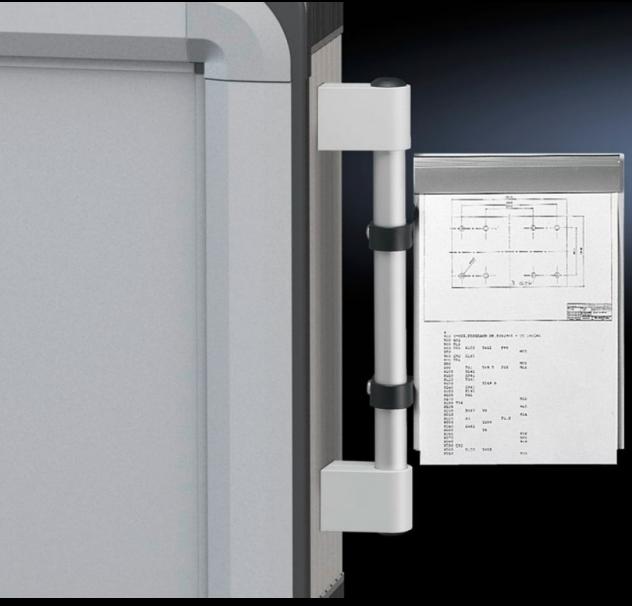

## CP 6013.000 - Clipboard

For securing operating instructions or plans (A4 size) at eye level, for mounting on the handle set.

## **Features**

| Model No.             | CP 6013.000                                                                                                                                                   |
|-----------------------|---------------------------------------------------------------------------------------------------------------------------------------------------------------|
| Product description   | For securing operating instructions or plans (A4 size) at eye level.                                                                                          |
| Function principle    | Prepared for mounting on the right-hand side. Mounting on the left is also possible by unscrewing and moving the clip part.                                   |
| Material              | Clipboard: Sheet steel<br>Clip part: Aluminium                                                                                                                |
| Surface finish        | Clip part: Natural anodised                                                                                                                                   |
| Colour                | RAL 7035                                                                                                                                                      |
| Note                  | Depending on the application, a different handle system is required For mounting purposes, a straight tube length of ≥ 200 mm, Ø 20 mm or Ø 25 mm is required |
| Dimensions            | Width: 225 mm<br>Height: 315 mm                                                                                                                               |
| Packs of              | 1 pc(s).                                                                                                                                                      |
| Net weight            | 0.84                                                                                                                                                          |
| Gross weight          | 0.889                                                                                                                                                         |
| Customs tariff number | 39269097                                                                                                                                                      |
| EAN                   | 4028177118218                                                                                                                                                 |
| ETIM 9                | EC002270                                                                                                                                                      |
| ECLASS 8.0            | 27189267                                                                                                                                                      |