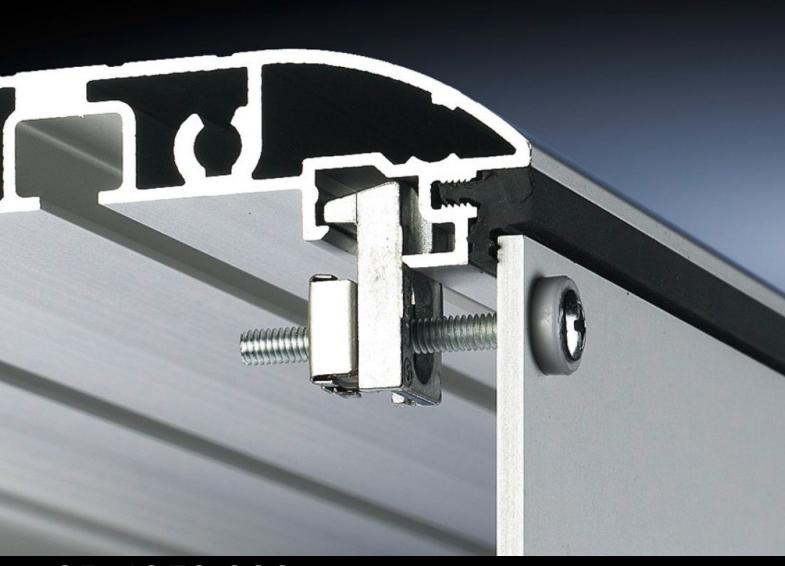

## CP 6053.000 - Mounting kit for Optipanel

For the installation of aluminium front panels, command panels and keyboards.

## **Features**

| Model No.             | CP 6053.000                                                                  |
|-----------------------|------------------------------------------------------------------------------|
| Design                | For holes                                                                    |
| Product description   | For the installation of aluminium front panels, command panels and keyboards |
| Supply includes       | Packs of 30 retaining claws, captive nuts, screws and sealing washers        |
| Thread                | M5                                                                           |
| Packs of              | 30 pc(s).                                                                    |
| Net weight            | 0.51                                                                         |
| Gross weight          | 0.55                                                                         |
| Customs tariff number | 83024900                                                                     |
| EAN                   | 4028177118911                                                                |
| ETIM 9                | EC002625                                                                     |
| ECLASS 8.0            | 27189234                                                                     |