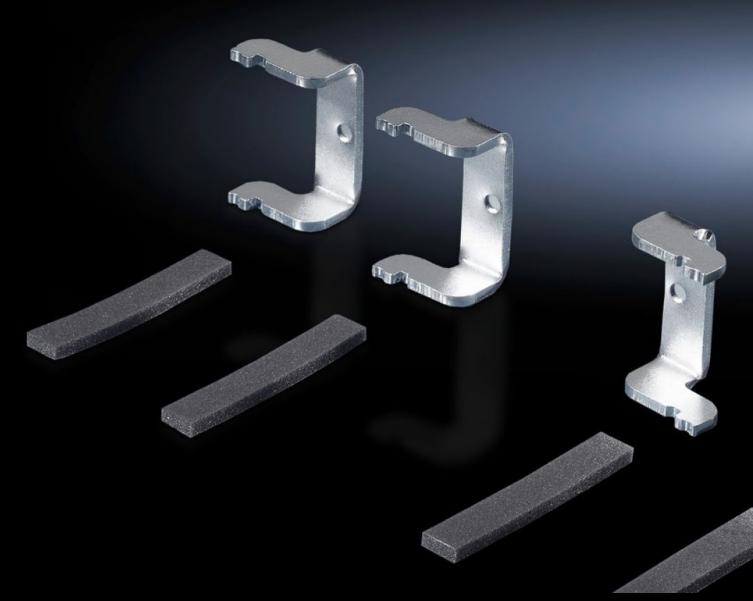

## CP 6053.210 - Mounting kit for Optipanel

For the installation of aluminium front panels, command panels and keyboards.

#### **Features**

| Model No.           | CP 6053.210                                                                                                                                                                                                                                                                                                                                   |
|---------------------|-----------------------------------------------------------------------------------------------------------------------------------------------------------------------------------------------------------------------------------------------------------------------------------------------------------------------------------------------|
| Design              | For screw clamp                                                                                                                                                                                                                                                                                                                               |
| Product description | For the installation of aluminium front panels, command panels and keyboards                                                                                                                                                                                                                                                                  |
| Supply includes     | Packs of 4 pressure plates, 4 attachment strips                                                                                                                                                                                                                                                                                               |
| Note                | Command panels TP 277 6", OP 277 6", MP 277 10" Touch, MP 377 12" Touch, MP 377 15" Touch are installed using an adaptor plate (included with the supply subject if selected accordingly, or available on request).                                                                                                                           |
| Direct Integration  | Siemens Sinumerik: OP 010, OP 010C, OP 012, OP 015, MCP 483, PP 012, Querty 19", KB 483C, TP 015A Siemens Simatic: Panel PC 477, 577, 677, 677B: 12.1" Touch, 15.1" Touch, 12.1" keys, 15.1" keys, 19" Touch (2 packs are required) Flat Panel 12", 15", 17", 19" (2 packs are required) Pro Face Industrial PC: ALP 3600, ALP 3700, ALP 3900 |
| Note on Model No.   | The mounting set can only be installed vertically.                                                                                                                                                                                                                                                                                            |
| Packs of            | 4 pc(s).                                                                                                                                                                                                                                                                                                                                      |
|                     |                                                                                                                                                                                                                                                                                                                                               |