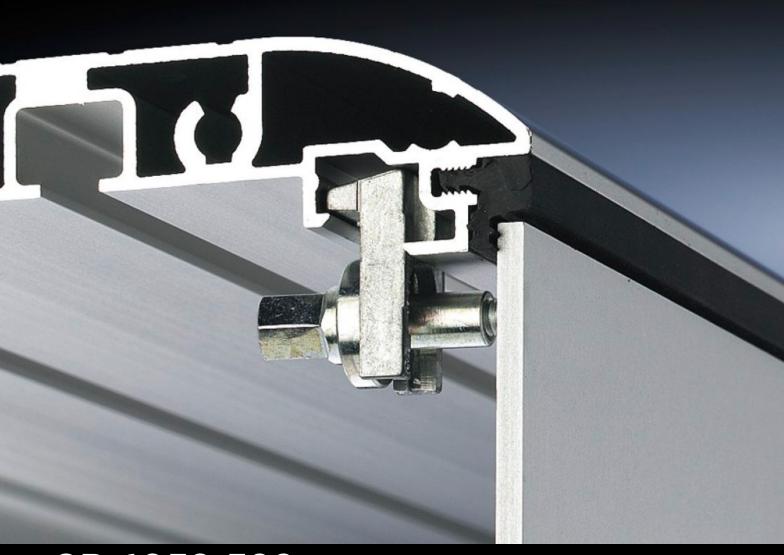

## CP 6053.500 - Mounting kit for Optipanel

For the installation of aluminium front panels, command panels and keyboards.

## **Features**

| Model No.             | CP 6053.500                                                                  |
|-----------------------|------------------------------------------------------------------------------|
| Design                | For threaded bolts                                                           |
| Product description   | For the installation of aluminium front panels, command panels and keyboards |
| Supply includes       | Pack of 10 retaining claws and cap screws                                    |
| Direct Integration    | For the installation of TFT monitors 15", 17" and 19".                       |
| Thread                | M5                                                                           |
| Packs of              | 10 pc(s).                                                                    |
| Net weight            | 0.13                                                                         |
| Gross weight          | 0.142                                                                        |
| Customs tariff number | 83024900                                                                     |
| EAN                   | 4028177163669                                                                |
| ETIM 9                | EC002625                                                                     |
| ECLASS 8.0            | 27189234                                                                     |