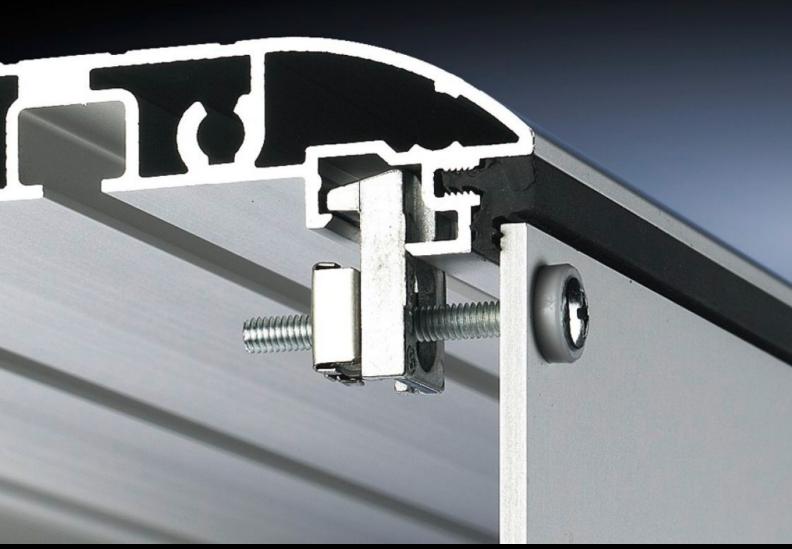

## CP 6058.000 - Mounting kit for Optipanel

For the installation of aluminium front panels, command panels and keyboards.

## Features

| Model No.             | CP 6058.000                                                                  |
|-----------------------|------------------------------------------------------------------------------|
| Design                | For holes                                                                    |
| Product description   | For the installation of aluminium front panels, command panels and keyboards |
| Supply includes       | Packs of 30 retaining claws, captive nuts, screws and sealing washers        |
| Direct Integration    | For the installation of customer-specific applications                       |
| Thread                | M4                                                                           |
| Packs of              | 30 pc(s).                                                                    |
| Net weight            | 0.42                                                                         |
| Gross weight          | 0.466                                                                        |
| Customs tariff number | 83024900                                                                     |
| EAN                   | 4028177119017                                                                |
| ETIM 9                | EC002625                                                                     |
| ECLASS 8.0            | 27189234                                                                     |
|                       |                                                                              |