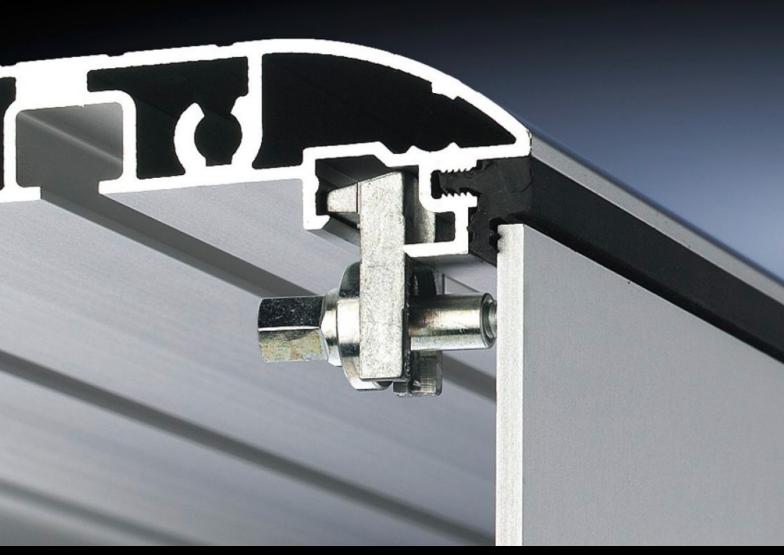

## CP 6058.500 - Mounting kit for Optipanel

For the installation of aluminium front panels, command panels and keyboards.

## **Features**

| lts<br>on of aluminium front panels, command panels and |
|---------------------------------------------------------|
|                                                         |
| on of aluminium front panels, command panels and        |
|                                                         |
| ning claws and cap screws                               |
| on of customer-specific applications                    |
| on of TFT monitors 15", 17" and 19".                    |
|                                                         |
|                                                         |
|                                                         |
|                                                         |
|                                                         |
| j                                                       |
|                                                         |
|                                                         |
|                                                         |