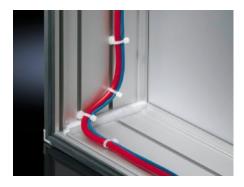

## CP 6059.500 - Cable tie fastener for Comfort Panel, Optipanel and Compact Panel

For all commercially available cable ties up to a tie width of 4.0 mm, simply insert into the T channel and secure by rotating through 45°.

## **Features**

| Model No.             | CP 6059.500                                                                                                                                                                  |
|-----------------------|------------------------------------------------------------------------------------------------------------------------------------------------------------------------------|
| Product description   | For secure cable routing of all standard commercially available cable ties up to a tie width of 4.0 mm. Simply insert into the T channel and secure by rotating through 45°. |
| Material              | Polyamide 6.6, self-extinguishing to UL 94-V2                                                                                                                                |
| Packs of              | 100 pc(s).                                                                                                                                                                   |
| Net weight            | 0.1                                                                                                                                                                          |
| Gross weight          | 0.101                                                                                                                                                                        |
| Customs tariff number | 39269097                                                                                                                                                                     |
| EAN                   | 4028177243002                                                                                                                                                                |
| ECLASS 8.0            | 23159007                                                                                                                                                                     |