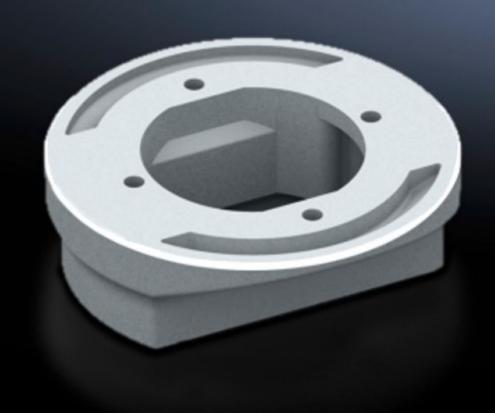

## CP 6071.000 - Connection adaptor CP-L Ø 130 mm o CP-L rectangular 120 x 65 mm

For external mounting of command panels with CP-L support arm cut-out, 120 x 65 mm.

## **Features**

| Model No.             | CP 6071.000                                                                                       |
|-----------------------|---------------------------------------------------------------------------------------------------|
| Product description   | For external mounting of command panels with CP-L support arm cut-out, I rectangular 120 x 65 mm. |
| Material              | Cast aluminium                                                                                    |
| Colour                | RAL 7035                                                                                          |
| Supply includes       | Seal and assembly parts                                                                           |
| Dimensions            | Height: 40 mm                                                                                     |
| Packs of              | 1 pc(s).                                                                                          |
| Net weight            | 0.559                                                                                             |
| Gross weight          | 0.56                                                                                              |
| Customs tariff number | 76169990                                                                                          |
| EAN                   | 4028177618770                                                                                     |
| ECLASS 8.0            | 27189263                                                                                          |