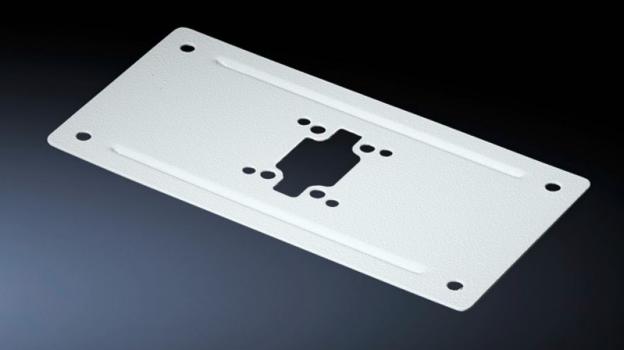

## CP 6106.110 - Enclosure reinforcement rigid

For external or internal reinforcement of enclosures of a corresponding size.

## **Features**

| Model No.                     | CP 6106.110                                                                                                                                          |
|-------------------------------|------------------------------------------------------------------------------------------------------------------------------------------------------|
| Product description           | For external or internal reinforcement of enclosures of a corresponding size. Smaller enclosures may also be mounted directly without reinforcement. |
| Material                      | Sheet steel                                                                                                                                          |
| Supply includes               | Assembly parts for the enclosure and support section plus 2 seals.                                                                                   |
| Support arm connection (type) | CP 60                                                                                                                                                |
| Installation options          | for support arm connection Ø 130 mm                                                                                                                  |
| To fit                        | Width: ≥ 300 mm<br>Depth: ≥ 150 mm                                                                                                                   |
| Packs of                      | 1 pc(s).                                                                                                                                             |
| Net weight                    | 0.8                                                                                                                                                  |
| Gross weight                  | 0.9                                                                                                                                                  |
| PCF per pack (cradle-to-gate) | 3.4 kg CO2 eq (Cat B)                                                                                                                                |
| Note on PCF category          | Category B: PCF value (cradle-to-gate) based on the product weight approximately calculated and self-declared                                        |
| Customs tariff number         | 73269098                                                                                                                                             |
| EAN                           | 4028177698420                                                                                                                                        |
| ETIM 9                        | EC002535                                                                                                                                             |
| ECLASS 8.0                    | 27182604                                                                                                                                             |