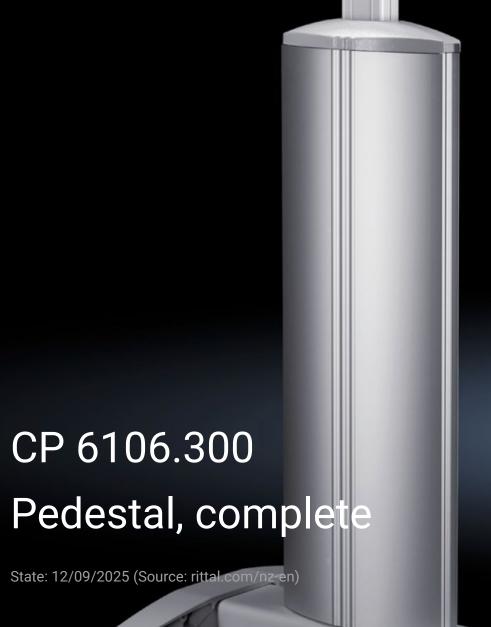

## CP 6106.300 - Pedestal, complete for Command Panel

## **Features**

| Model No.              | CP 6106.300                                                             |
|------------------------|-------------------------------------------------------------------------|
| Design                 | Stationary                                                              |
| Benefits               | Reliable protection of cable management                                 |
| Colour                 | RAL 7035                                                                |
| Supply includes        | Cross member Support section Vertical aluminium moulding, may be opened |
| Load capacity (static) | 25 kg                                                                   |
| Dimensions             | Width: 600 mm<br>Height: 1,093 mm<br>Depth: 660 mm                      |
| Packs of               | 1 pc(s).                                                                |
| Net weight             | 28                                                                      |
| Gross weight           | 29.7                                                                    |
| Customs tariff number  | 73269098                                                                |
| EAN                    | 4028177698444                                                           |
| ETIM 9                 | EC002534                                                                |
| ECLASS 8.0             | 27182604                                                                |