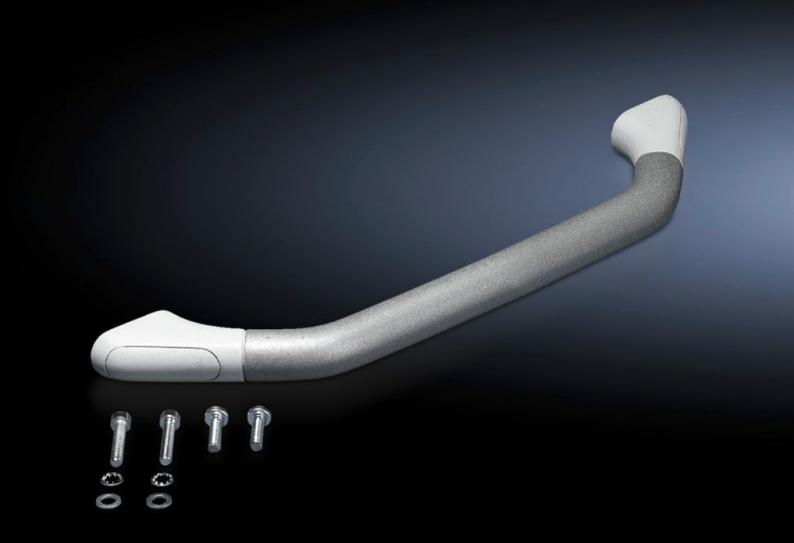

### CP 6107.100 - U handle

For external mounting on straight surfaces.

#### **Features**

| Model No.                               | CP 6107.100                                                                                                                                                                                                                                             |
|-----------------------------------------|---------------------------------------------------------------------------------------------------------------------------------------------------------------------------------------------------------------------------------------------------------|
| Product description                     | For horizontal or vertical attachment to the enclosure panel of:<br>Comfort Panel, Optipanel, other enclosures or surfaces.                                                                                                                             |
| Material                                | Handle holder: Die-cast zinc<br>Cover bungs: Plastic<br>Handle tube: Aluminium                                                                                                                                                                          |
| Surface finish                          | Handle holder: Powder-coated                                                                                                                                                                                                                            |
| Colour                                  | Handle holder: RAL 7035<br>Cover bungs: Similar to RAL 7035<br>Handle tube: Similar to RAL 9006                                                                                                                                                         |
| Supply includes                         | Handle tube<br>2 handle holders<br>Assembly parts                                                                                                                                                                                                       |
| Note                                    | Mounting holes and surfaces without fins are required for assembly purposes  For the Comfort Panel version with fins, suitable milling work may be carried out. To this end, please specify "Prepared for handle set CP 6107.XXX" for the command panel |
| OUT_SUITABLE_FOR_FRONT_PAN<br>EL_HEIGHT | ≥ 7 U                                                                                                                                                                                                                                                   |
| Packs of                                | 1 pc(s).                                                                                                                                                                                                                                                |
| Net weight                              | 0.449                                                                                                                                                                                                                                                   |