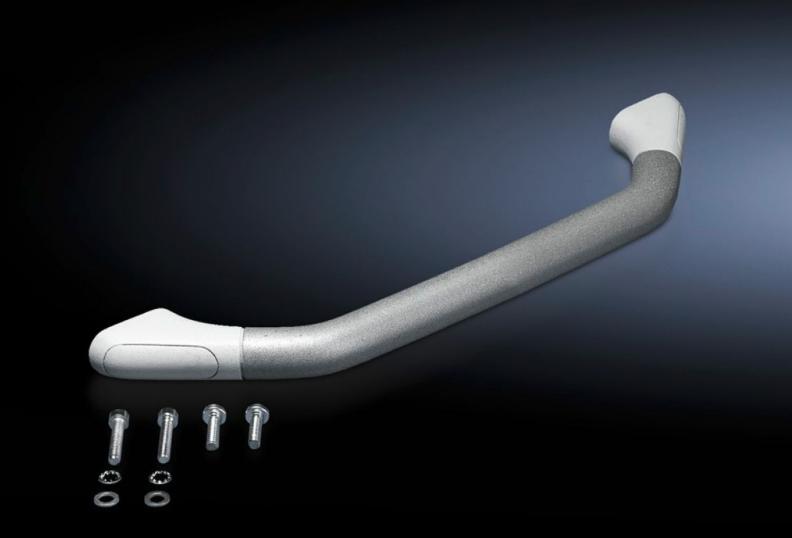

### CP 6107.200 - U handle

For external mounting on straight surfaces.

#### **Features**

| CP 6107.200                                                                                                                 |
|-----------------------------------------------------------------------------------------------------------------------------|
| For horizontal or vertical attachment to the enclosure panel of:<br>Comfort Panel, Optipanel, other enclosures or surfaces. |
| Handle holder: Die-cast zinc                                                                                                |
| Cover bungs: Plastic                                                                                                        |
| Handle tube: Aluminium                                                                                                      |
| Handle holder: Powder-coated                                                                                                |
| Handle holder: RAL 7035                                                                                                     |
| Cover bungs: Similar to RAL 7035                                                                                            |
| Handle tube: Similar to RAL 9006                                                                                            |
| Handle tube                                                                                                                 |
| 2 handle holders                                                                                                            |
| Assembly parts                                                                                                              |
| Mounting holes and surfaces without fins are required for assembly purposes                                                 |
| For the Comfort Panel version with fins, suitable milling work may                                                          |
| be carried out. To this end, please specify "Prepared for handle set                                                        |
| CP 6107.XXX" for the command panel                                                                                          |
| 482.6 mm                                                                                                                    |
| 1 pc(s).                                                                                                                    |
| 0.492                                                                                                                       |
|                                                                                                                             |