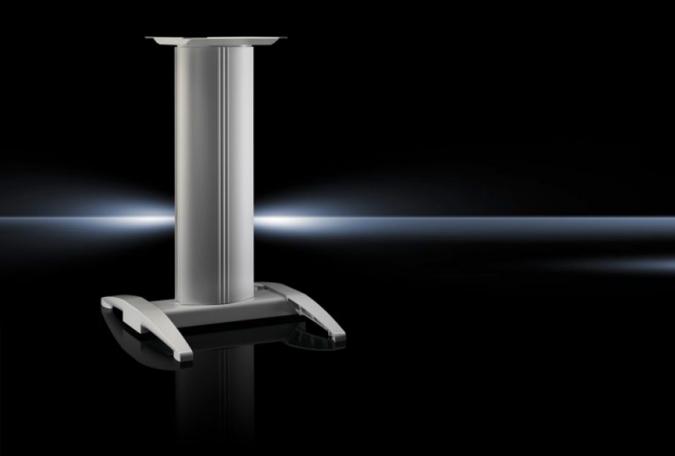

## IW 6141.200 - Pedestal, complete for IW worktops

## Features

| Model No.              | IW 6141.200                                                                      |
|------------------------|----------------------------------------------------------------------------------|
| Design                 | Stationary                                                                       |
| Benefits               | Reliable protection of cable management                                          |
| Colour                 | RAL 7035                                                                         |
| Supply includes        | Cross member<br>Vertical aluminium moulding, may be opened<br>Worktop attachment |
| Load capacity (static) | 25 kg                                                                            |
| Dimensions             | Width: 600 mm<br>Height: 946 mm<br>Depth: 660 mm                                 |
| Packs of               | 1 pc(s).                                                                         |
| Net weight             | 28.5                                                                             |
| Gross weight           | 31.2                                                                             |
| Customs tariff number  | 94039910                                                                         |
| EAN                    | 4028177305762                                                                    |
| ETIM 9                 | EC002534                                                                         |
| ECLASS 8.0             | 27182604                                                                         |
|                        |                                                                                  |