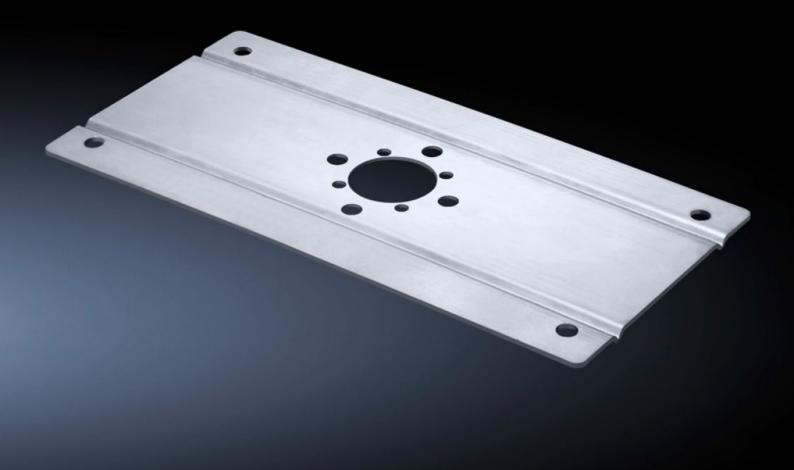

## CP 6143.310 - Enclosure reinforcement

For external or internal reinforcement of enclosures of a corresponding size.

## **Features**

| Model No.                     | CP 6143.310                                                                                                                                          |
|-------------------------------|------------------------------------------------------------------------------------------------------------------------------------------------------|
| Product description           | For external or internal reinforcement of enclosures of a corresponding size. Smaller enclosures may also be mounted directly without reinforcement. |
| Material                      | Stainless steel 1.4301 (AISI 304)                                                                                                                    |
| Supply includes               | Assembly parts for the enclosure and support section plus 2 seals.                                                                                   |
| Installation options          | for support arm connection stainless steel Ø 40 mm                                                                                                   |
| Support arm connection (type) | CP 40                                                                                                                                                |
| To fit                        | Width: ≥ 300 mm<br>Depth: ≥ 150 mm                                                                                                                   |
| Packs of                      | 1 pc(s).                                                                                                                                             |
| Net weight                    | 0.76                                                                                                                                                 |
| Gross weight                  | 0.811                                                                                                                                                |
| PCF per pack (cradle-to-gate) | 3.4 kg CO2 eq (Cat B)                                                                                                                                |
| Note on PCF category          | Category B: PCF value (cradle-to-gate) based on the product weight approximately calculated and self-declared                                        |
| Customs tariff number         | 83024900                                                                                                                                             |
| EAN                           | 4028177305748                                                                                                                                        |
| ETIM 9                        | EC002535                                                                                                                                             |
| ECLASS 8.0                    | 27189271                                                                                                                                             |