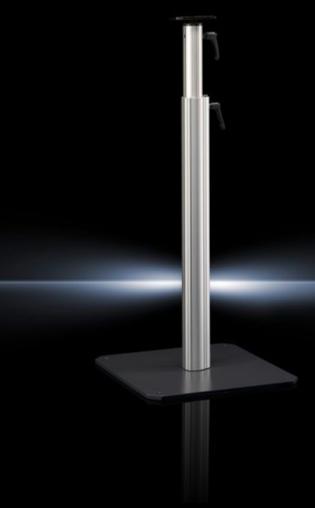

## CP 6146.100 - Pedestal base plate modular, for CP 40

## **Features**

| Model No.              | CP 6146.100                                     |
|------------------------|-------------------------------------------------|
| Design                 | Stationary                                      |
| Colour                 | RAL 7035                                        |
| Supply includes        | Pedestal base plate/cross member                |
| Load capacity (static) | 15 kg                                           |
| Dimensions             | Width: 400 mm<br>Height: 10 mm<br>Depth: 400 mm |
| Packs of               | 1 pc(s).                                        |
| Net weight             | 13.015                                          |
| Gross weight           | 13.7                                            |
| Customs tariff number  | 73269098                                        |
| EAN                    | 4028177384552                                   |
| ETIM 9                 | EC002535                                        |
| ECLASS 8.0             | 27182604                                        |