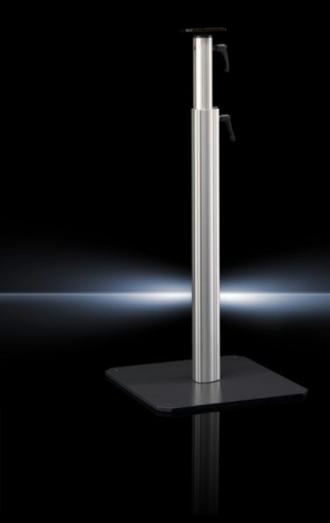

## CP 6146.200 - Support section, height-adjustable for CP 40

Support section, height-adjustable from 732 to 1122 mm.

## **Features**

| Model No.              | CP 6146.200     |
|------------------------|-----------------|
| Height adjustable y/n  | Yes             |
| Load capacity (static) | 15 kg           |
| Setting range          | 732 mm/1,122 mm |
| Packs of               | 1 pc(s).        |
| Net weight             | 2.927           |
| Gross weight           | 3.127           |
| Customs tariff number  | 76169990        |
| EAN                    | 4028177384569   |
| ETIM 9                 | EC000882        |
| ECLASS 8.0             | 27182604        |