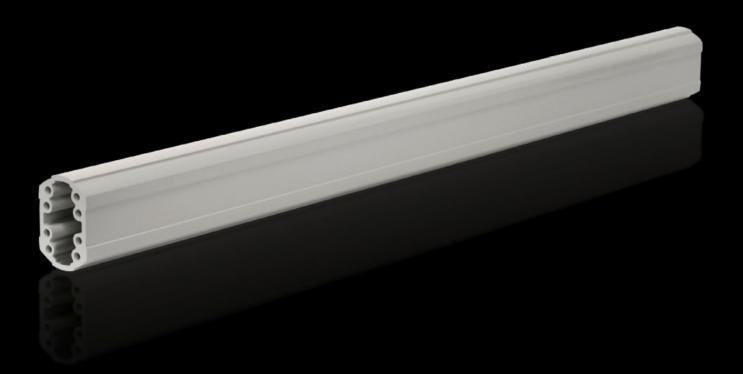

## CP 6206.100 - Support section CP 60 solid

Attachment to the connection components with 4 self-tapping screws in the screw channel. May be cut to any required length, no thread-tapping required. Closed cable duct with a large cross-section.

#### **Features**

| Model No.             | CP 6206.100                                                                                                                                                                                           |
|-----------------------|-------------------------------------------------------------------------------------------------------------------------------------------------------------------------------------------------------|
| Product description   | Attachment to the connection components with 4 self-tapping screws in the screw channel. May be cut to any required length, no thread-tapping required. Closed cable duct with a large cross-section. |
| Material              | Support section: Extruded aluminium section                                                                                                                                                           |
| Colour                | Support section: RAL 7035                                                                                                                                                                             |
| Supply includes       | Support section                                                                                                                                                                                       |
| Length                | 1,000 mm                                                                                                                                                                                              |
| Dimensions            | Width: 59 mm<br>Height: 85 mm<br>Length: 1,000 mm                                                                                                                                                     |
| Packs of              | 1 pc(s).                                                                                                                                                                                              |
| Net weight            | 4.9                                                                                                                                                                                                   |
| Gross weight          | 5.158                                                                                                                                                                                                 |
| Customs tariff number | 76042100                                                                                                                                                                                              |
| EAN                   | 4028177684270                                                                                                                                                                                         |
| ETIM 9                | EC000882                                                                                                                                                                                              |
| ECLASS 8.0            | 27400556                                                                                                                                                                                              |